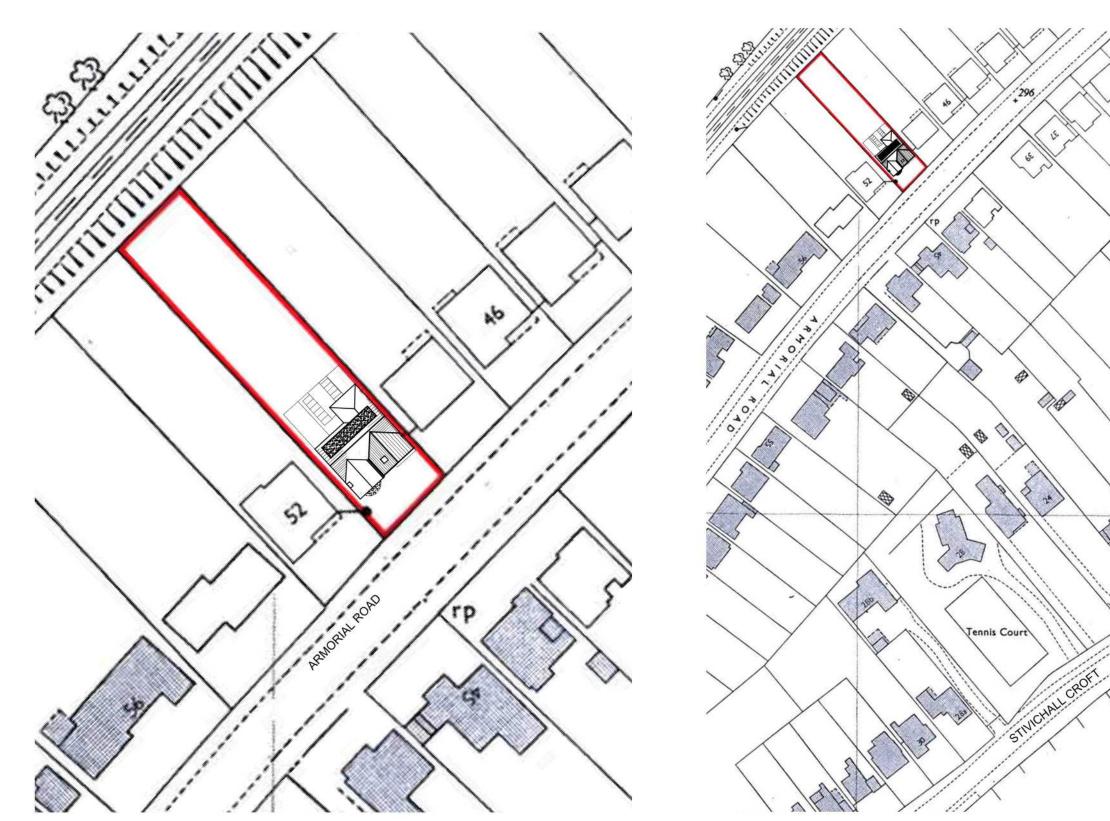

**BLOCK PLAN (1:500)** 

LOCATION PLAN (1:1250)

| REV: | DATE:    | DESCRIPTION:                               |        |
|------|----------|--------------------------------------------|--------|
| ,    | ROPOSE   | D LOFT CONVERSION                          | V3 6GJ |
|      | NG TITLE |                                            |        |
|      |          | N PLAN & BLOCK PLAN                        |        |
| L    |          | Startstandski, still det statstare – 1983. | 43     |
|      | Apr 18   | N PLAN & BLOCK PLAN                        | A3     |

14.08.18 Scheme generally amended to suit planners comments

24.05.18 Block plan scale amended to 1:500

Ν

<