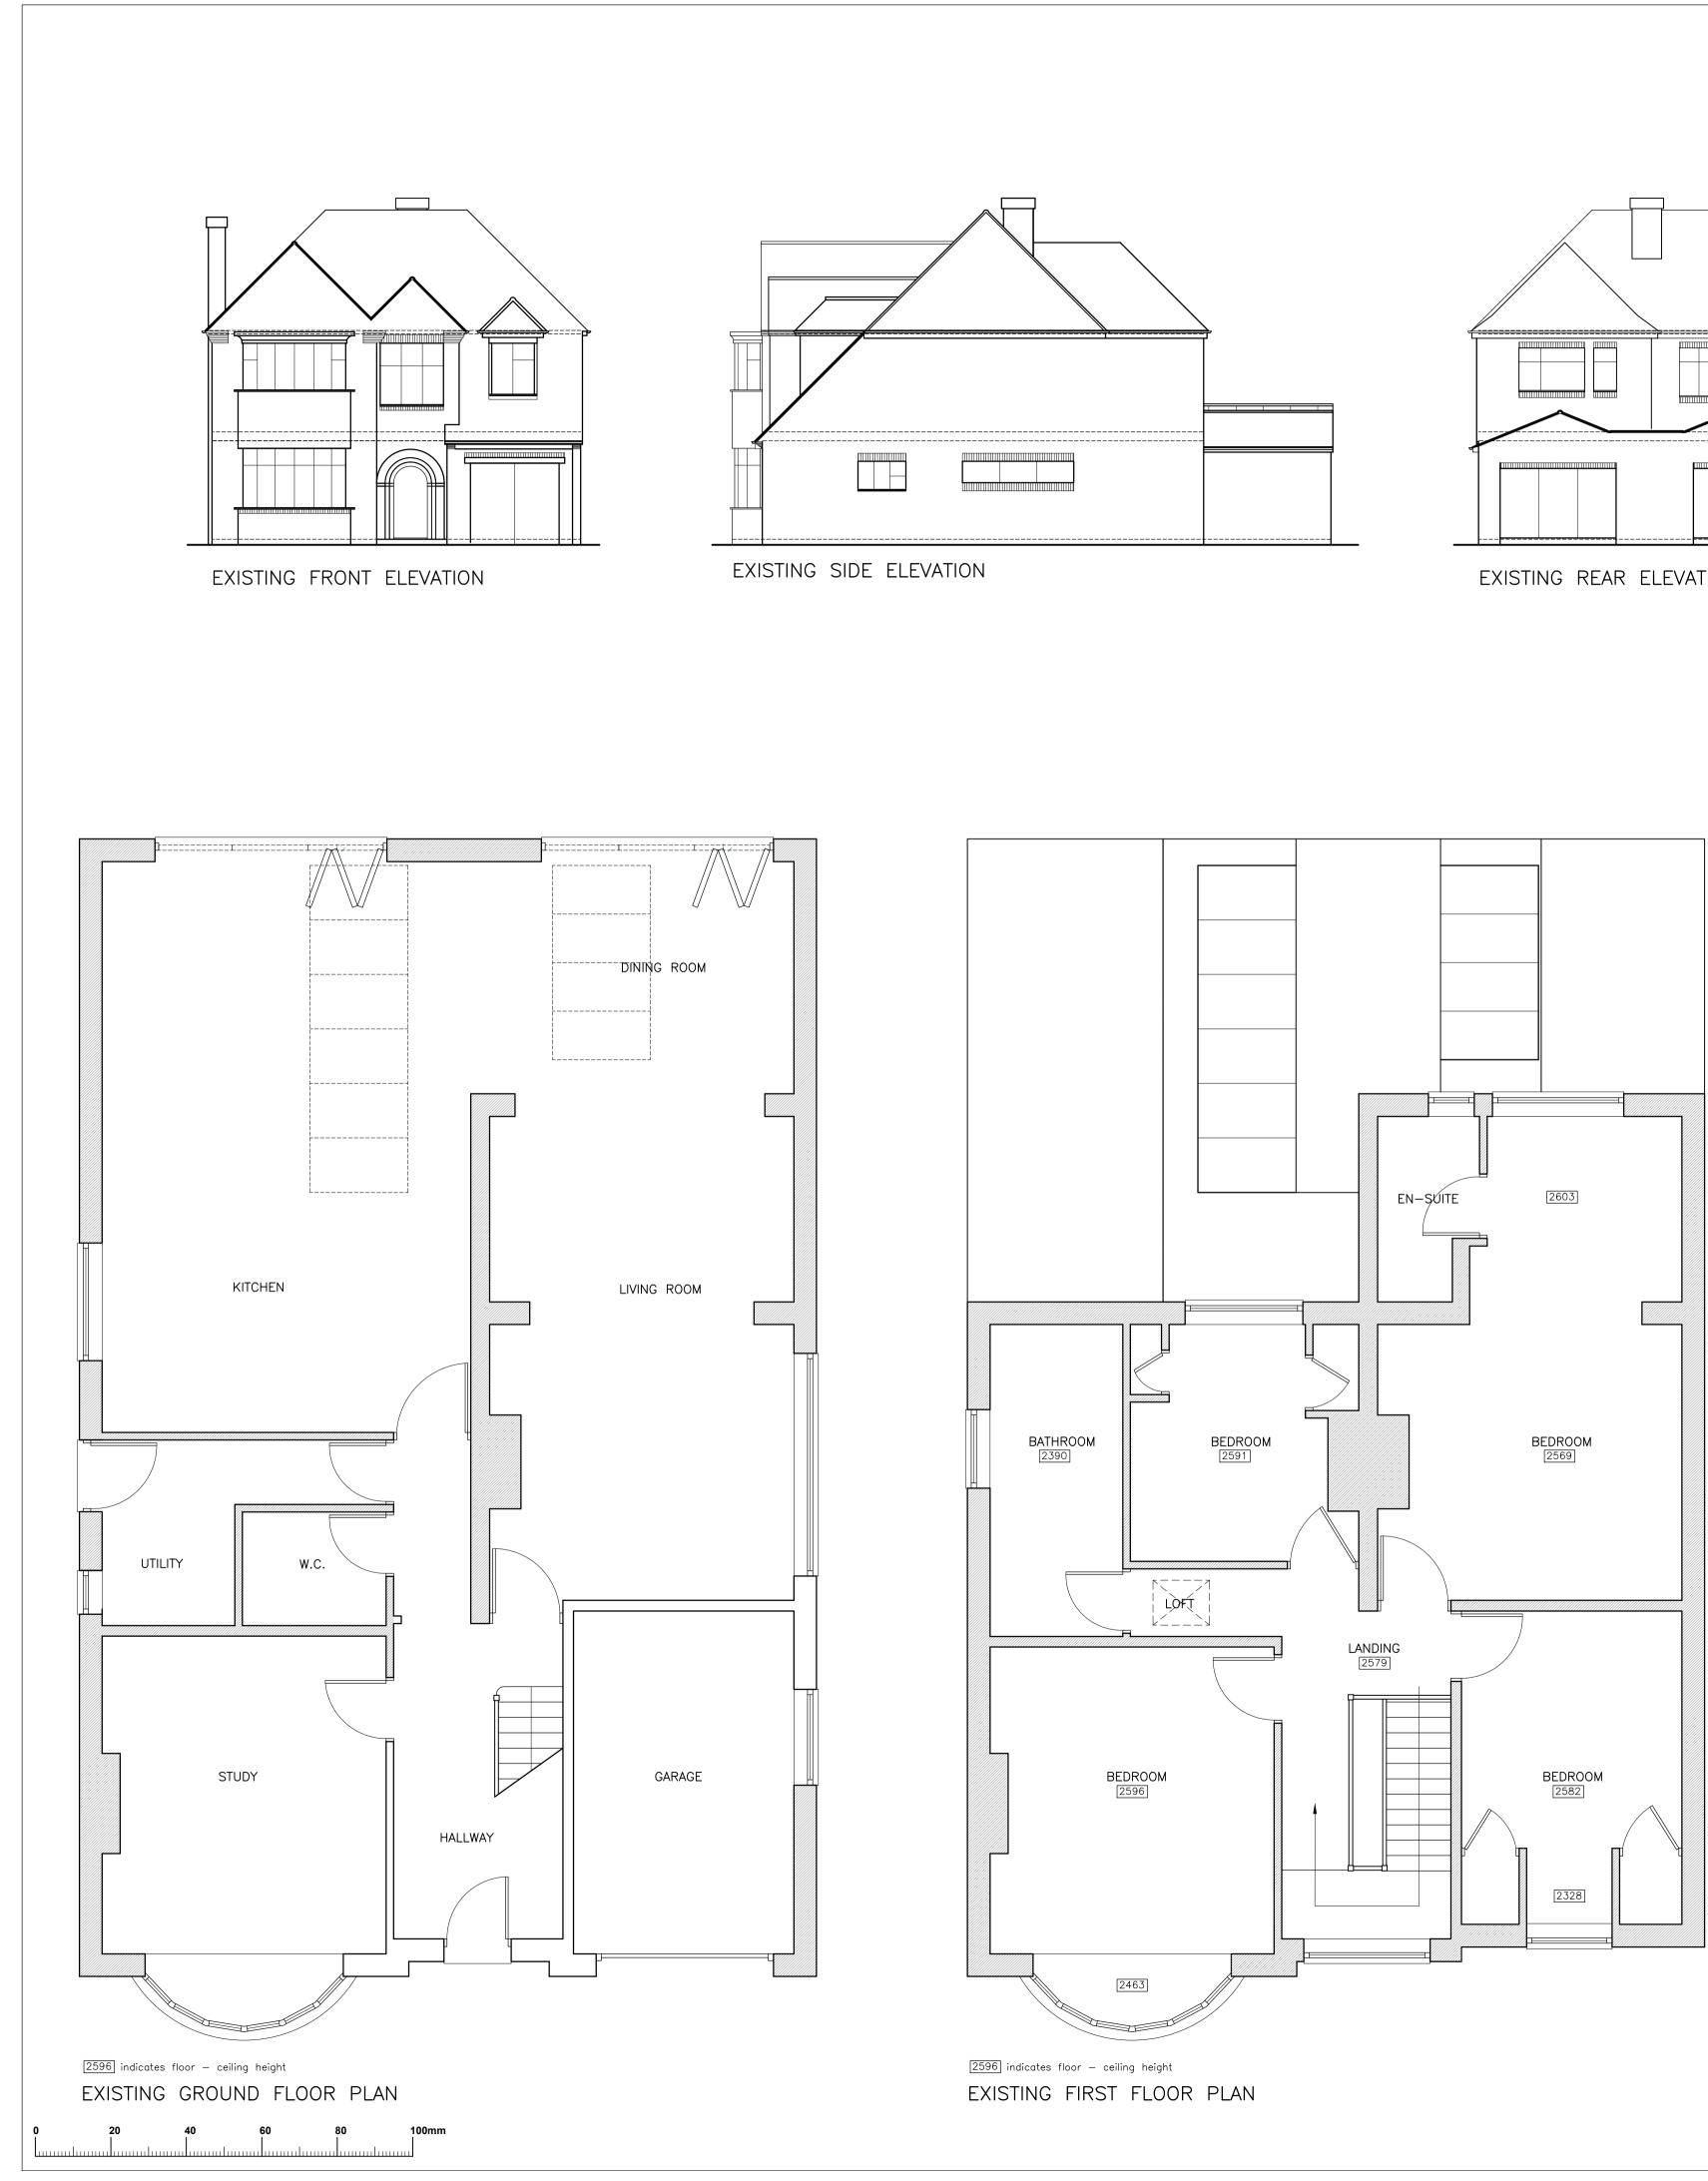

EXISTING REAR ELEVATION

EXISTING SIDE ELEVATION

| REV:     | DATE:                       | DESCRIPTION:                                                           |      |
|----------|-----------------------------|------------------------------------------------------------------------|------|
|          | AT<br>50 ARMO<br>WING TITLI | ED LOFT CONVERSION<br>RIAL ROAD, COVENTRY<br>E:<br>ELEVATIONS AS EXIST |      |
| DATE:    | Apr 18                      | SCALES: 1:50 & 1:100 @                                                 | A1   |
| DRAW     | N: .                        | DRG No.:                                                               | REV: |
| CHECKED: |                             | 18-01                                                                  |      |