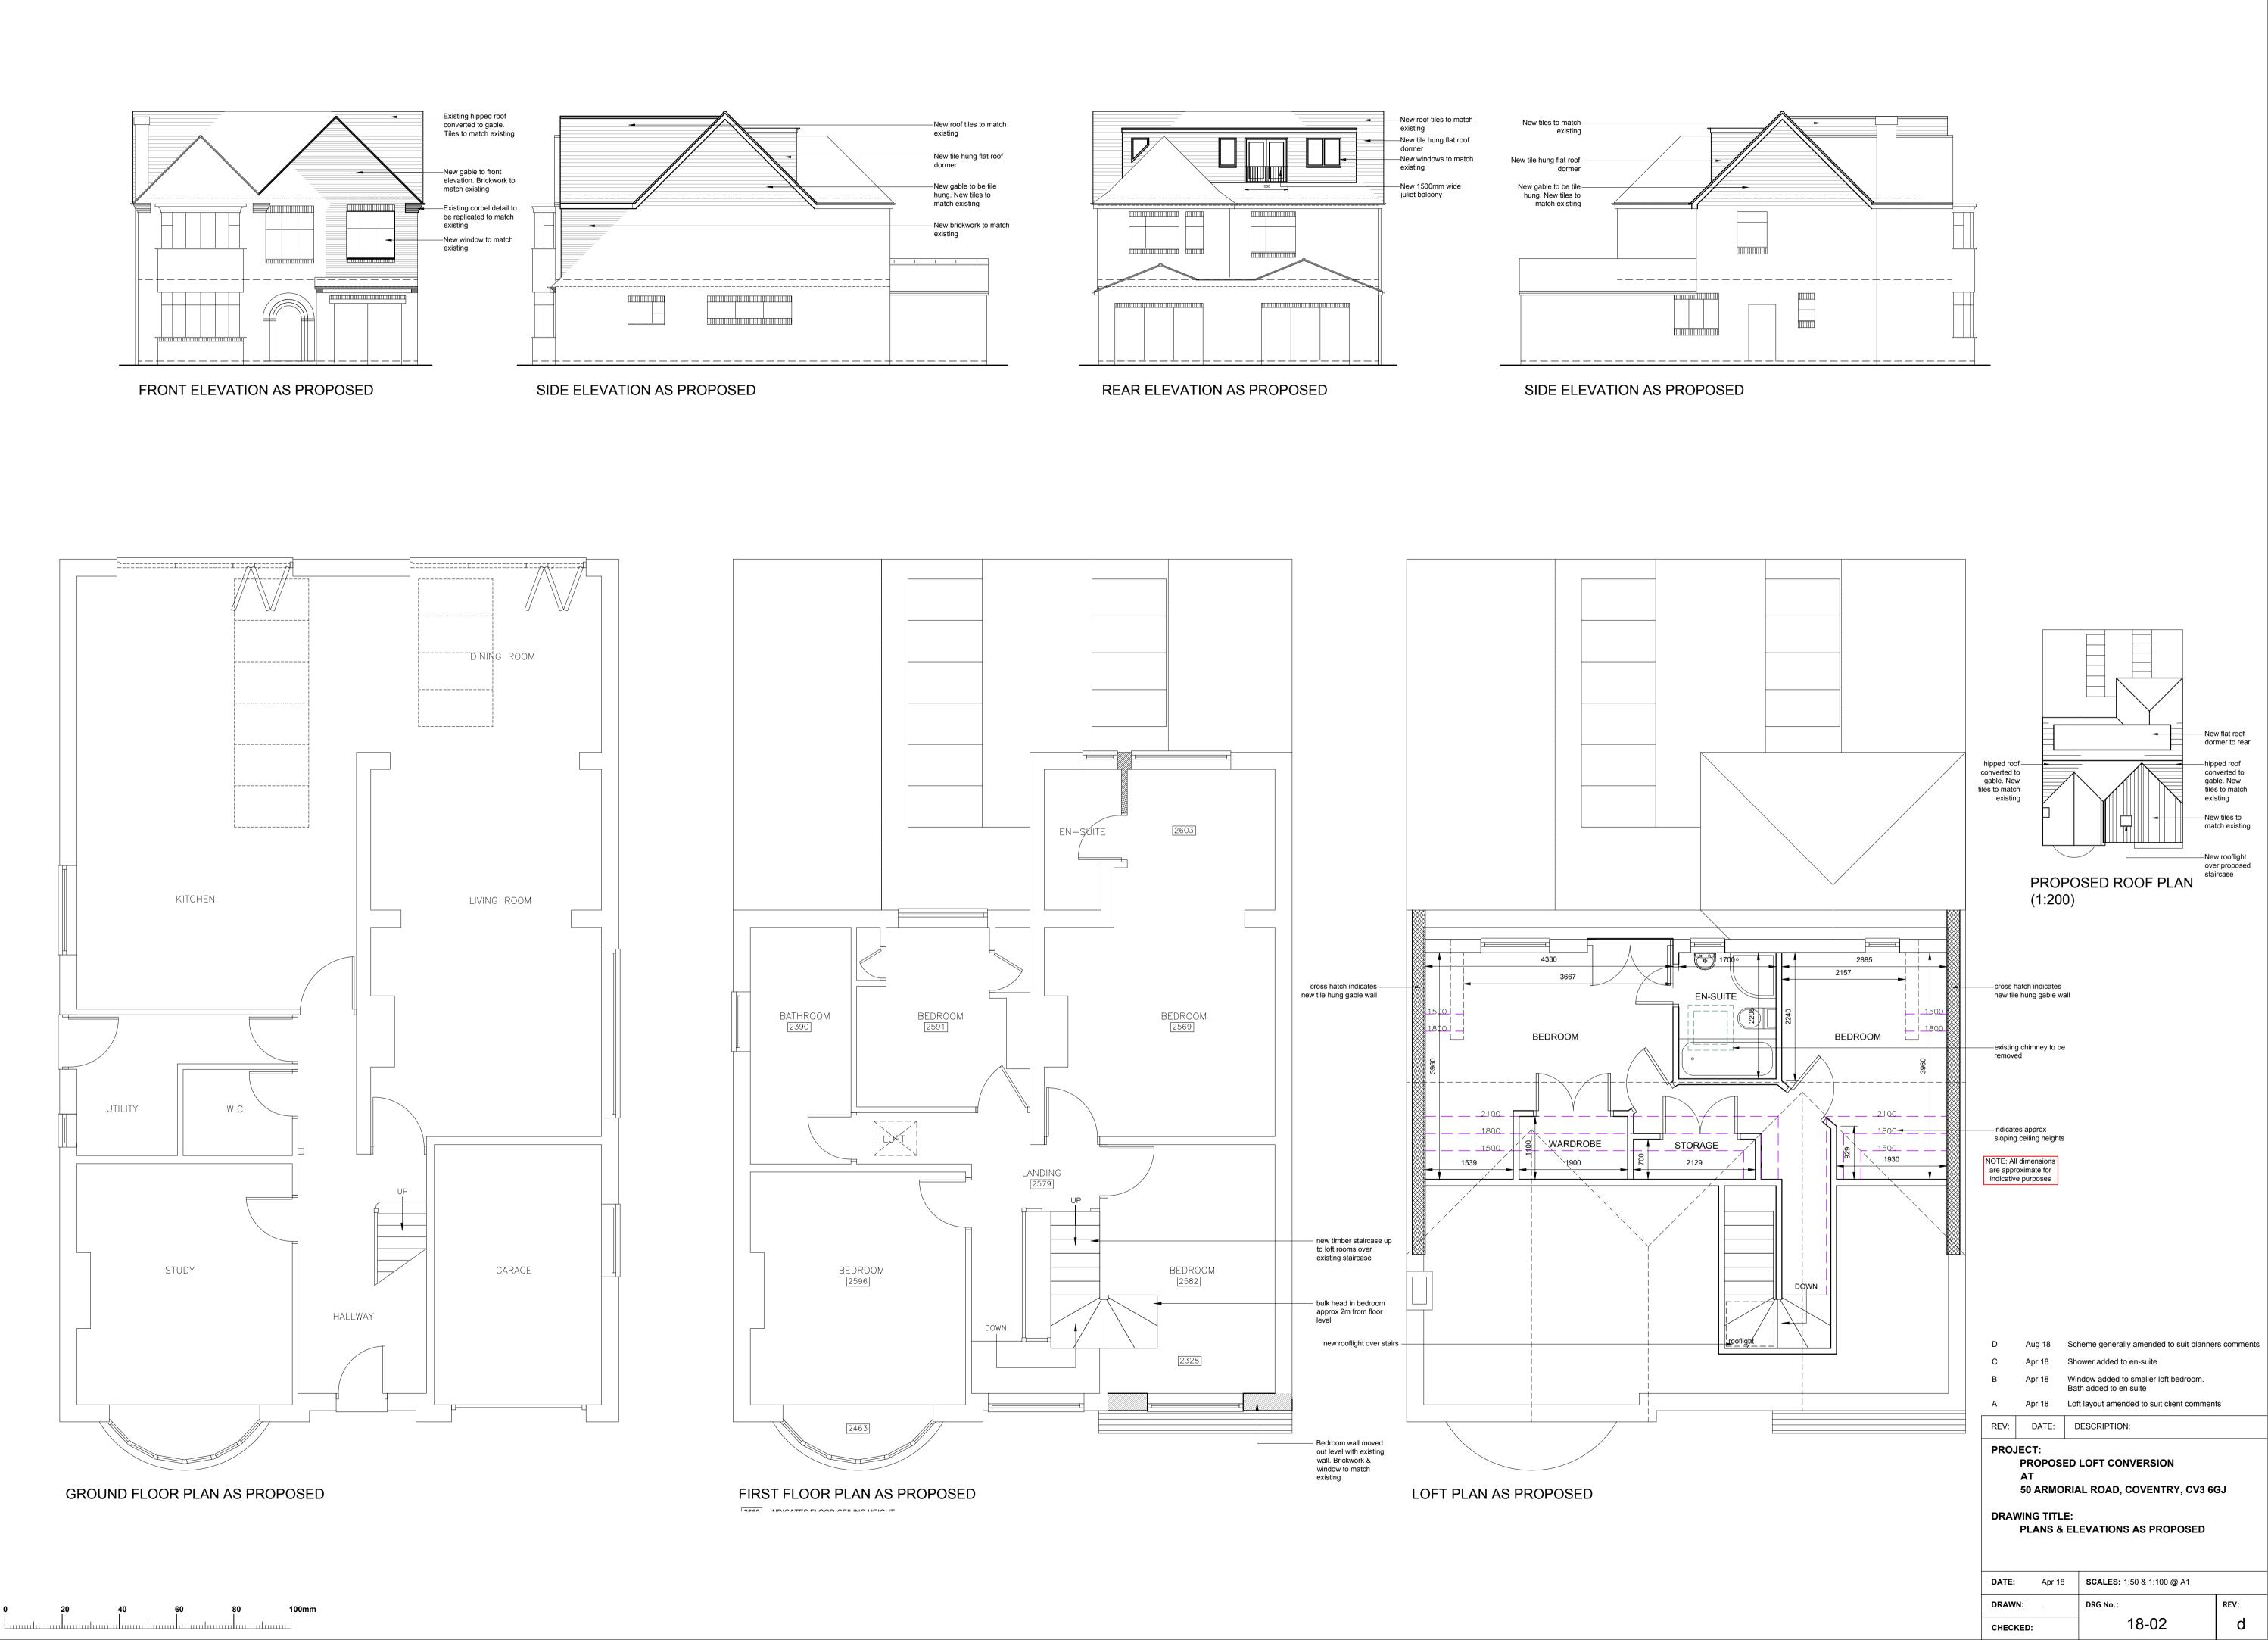

EXISTING REAR ELEVATION

EXISTING SIDE ELEVATION

| REV:     | DATE:                       | DESCRIPTION:                                                           |      |
|----------|-----------------------------|------------------------------------------------------------------------|------|
|          | AT<br>50 ARMO<br>WING TITLI | ED LOFT CONVERSION<br>RIAL ROAD, COVENTRY<br>E:<br>ELEVATIONS AS EXIST |      |
| DATE:    | Apr 18                      | SCALES: 1:50 & 1:100 @                                                 | A1   |
| DRAW     | N: .                        | DRG No.:                                                               | REV: |
| CHECKED: |                             | 18-01                                                                  |      |