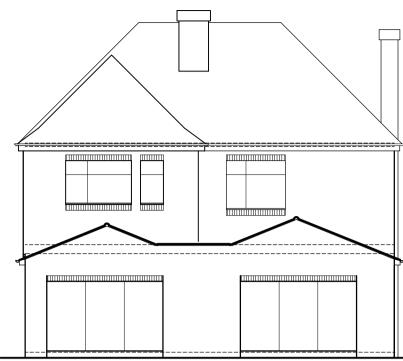

EXISTING REAR ELEVATION

EXISTING SIDE ELEVATION

| REV:     | DATE:                       | DESCRIPTION:                                                           |      |
|----------|-----------------------------|------------------------------------------------------------------------|------|
|          | AT<br>50 ARMO<br>WING TITLI | ED LOFT CONVERSION<br>RIAL ROAD, COVENTRY<br>E:<br>ELEVATIONS AS EXIST |      |
| DATE:    | Apr 18                      | SCALES: 1:50 & 1:100 @                                                 | A1   |
| DRAW     | N: .                        | DRG No.:                                                               | REV: |
| CHECKED: |                             | 18-01                                                                  |      |